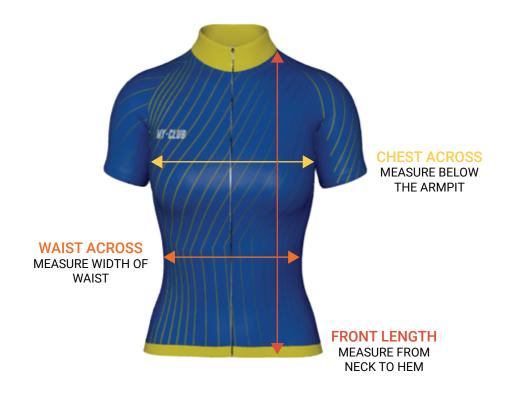

# MY · CLUB

| WOMENS CYCLING JERSEY SIZE GUIDE:  *All measurements are in cm |                 |                 |                 |  |
|----------------------------------------------------------------|-----------------|-----------------|-----------------|--|
| SIZE                                                           | CHEST<br>ACROSS | WAIST<br>ACROSS | FRONT<br>LENGTH |  |
| XXS                                                            | 39              | 30.5            | 51              |  |
| XS                                                             | 41.5            | 33              | 54.5            |  |
| S                                                              | 44              | 35.5            | 57.5            |  |
| М                                                              | 46.5            | 38              | 60              |  |
| L                                                              | 49              | 40.5            | 63              |  |
| XL                                                             | 51.5            | 43              | 65              |  |
| 2XL                                                            | 54              | 45.5            | 67              |  |

#### HOW TO MEASURE

- 1. Find a jersey you like the fit of and lay it out on a flat surface
- 2. Measure as above diagram explains
- 3. Refer to the size guide and find the closest size that matches

Please take care when measuring. Our garments are bespoke and we cannot refund any orders due to incorrect sizes ordered. Please note that due to our garments being handcut and sewn there is a tolerance of 2cm on all measurements on our size guide.