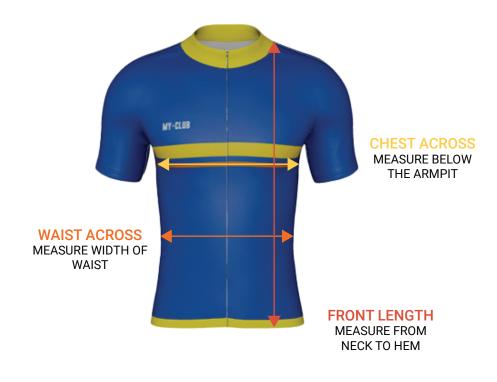

#### **MENS CYCLING JERSEY SIZE GUIDE:**

| *All measurements are in c |                 |                 |                 |  |
|----------------------------|-----------------|-----------------|-----------------|--|
| SIZE                       | CHEST<br>ACROSS | WAIST<br>ACROSS | FRONT<br>LENGTH |  |
| xs                         | 45.5            | 39.5            | 60.5            |  |
| S                          | 47.5            | 41.5            | 62.5            |  |
| М                          | 49.5            | 43.5            | 64.5            |  |
| L                          | 51.5            | 45.5            | 67.5            |  |
| XL                         | 53.1            | 47.5            | 70.5            |  |
| 2XL                        | 56              | 50              | 74              |  |

#### HOW TO MEASURE

- 1. Find a jersey you like the fit of and lay it out on a flat surface
- 2. Measure as above diagram explains
- 3. Refer to the size guide and find the closest size that matches

Please take care when measuring. Our garments are bespoke and we cannot refund any orders due to incorrect sizes ordered. Please note that due to our garments being hand-cut and sewn there is a tolerance of 2cm on all measurements on our size guide.